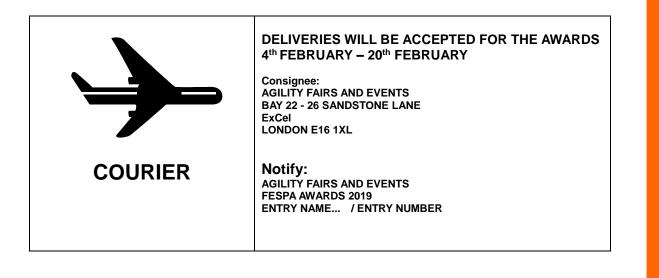

All enquires & bookings to be directed as follows;

fespaawards@agility-fespa.com

All entries for the Fespa awards must arrive between 4<sup>th</sup> – 20<sup>th</sup> February 2019 to the below address.

#### Packing & labelling

Please remember that your goods will be handled several times en-route to **FESPA AWARDS 2019** 

Please ensure that your goods are securely packed and clearly labeled using the label template provided. The are many entries into the awards so it is very important you attach the label and include your entry number so we can easily identify your shipment. If your goods are from outside the European Union they may be examined by customs – **Please attach a commercial invoice to the outside of your package** to assist Customs in locating items within your shipment. A template of which is included with these instructions